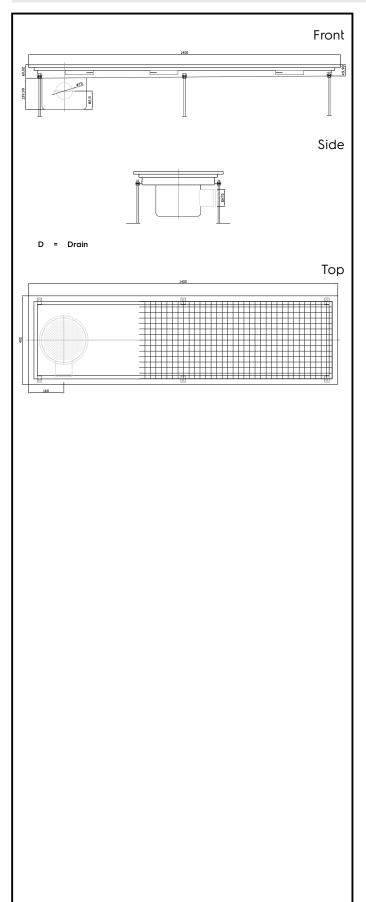

Floor Drains and Collecting Tanks
Floor Drain with Stainless Steel Grate
and Side Drain - Horizontal outlet
400x1400 mm

| ITEM #  |   |
|---------|---|
| MODEL # |   |
| NAME #  |   |
| SIS #   |   |
| AIA #   | _ |
| AIA #   | - |

328058 (FDC40140)

Floor Drainage Channel with stainless steel grate, side drain - horizontal outlet, 400x1400

### **Key Information:**

External dimensions, Width:

328058 (FDC40140) 1400 mm External dimensions, Depth: 400 mm External dimensions, Height: 200 mm Net weight: 25 kg