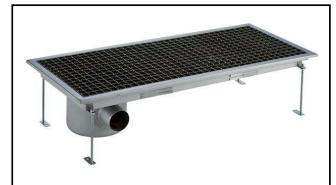

Floor Drains and Collecting Tanks
Floor Drain with Stainless Steel Grate
and Side Drain - Horizontal outlet
400x1400 mm

| ITEM #  |   |
|---------|---|
| MODEL # |   |
| NAME #  |   |
| SIS #   |   |
| AIA #   | _ |
| AIA #   | - |

328058 (FDC40140)

Floor Drainage Channel with stainless steel grate, side drain - horizontal outlet, 400x1400

#### Item No.

Constructed in 304 AISI stainless steel. Collecting tank with side siphon and horizontal drain pipe. Anti-slip mesh grate.

#### Main Features

- Easy to install.
- Anti-odour syphon.
- Removable waste blocking filter.
- Rag bolt for floor fixing.
- Easy to inspect for any possible waste removal action.
- Electrochemical finishing gives grids a bright apperance.
- Ideal for any drain solution, particularly suggested for great amounts of water drained during cleaning operations.
- Collecting tanks with side siphon.

#### Construction

- Anti-slip mesh 25x25 mm grating, h=25 mm, 1.5 mm in thickness.
- Constructed entirely in 304 AISI stainless steel.
- Adjustable leveling feet.
- Collecting tanks available with horizontal drain pipe.